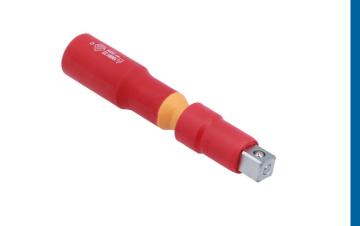

## **Insulated Locking Extension Bar 1/2"D 125mm**

A 125mm insulated 1/2"D extension bar featuring a socket locking mechanism, with a fully insulated pull-back quick release collar, designed to protect up to 1000V for use on hybrid and electric vehicles. VDE certified.

## **Additional Information**

- Size: 125mm long x 1/2"D, with a fully insulated socket locking mechanism.
- For use with 1/2"D insulated sockets, see Laser Part Nos . 7988 7997 (11mm 19mm).
- Manufactured from chrome vanadium.
- Safe operator use for live voltages up to 1000V AC / 1500V DC. VDE certified. IEC60900:2018 approved for 1000V safe working.
- Longer, 250mm extension bar also available, Part No. 8392. Also available in 3/8"D, Part Nos. 8389 (125mm), 8390 (250mm).