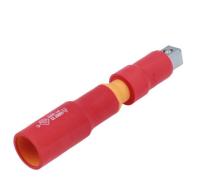

## **Insulated Locking Extension Bar 1/2"D 125mm**

A 125mm insulated 1/2"D extension bar featuring a socket locking mechanism, with a fully insulated pull-back quick release collar, designed to protect up to 1000V for use on hybrid and electric vehicles. VDE certified.

## **Additional Information**

- Size: 125mm long x 1/2"D, with a fully insulated socket locking mechanism.
- For use with 1/2"D insulated sockets, see Laser Part Nos . 7988 7997 (11mm 19mm).
- Manufactured from chrome vanadium.
- Safe operator use for live voltages up to 1000V AC / 1500V DC. VDE certified. IEC60900:2018 approved for 1000V safe working.
- Longer, 250mm extension bar also available, Part No. 8392. Also available in 3/8"D, Part Nos. 8389 (125mm), 8390 (250mm).