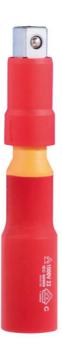

## **Insulated Locking Extension Bar 1/2"D 125mm**

A 125mm insulated 1/2"D extension bar featuring a socket locking mechanism, with a fully insulated pull-back quick release collar, designed to protect up to 1000V for use on hybrid and electric vehicles. VDE certified.

## **Additional Information**

- Size: 125mm long x 1/2"D, with a fully insulated socket locking mechanism.
- For use with 1/2"D insulated sockets, see Laser Part Nos . 7988 7997 (11mm 19mm).
- Manufactured from chrome vanadium.
- Safe operator use for live voltages up to 1000V AC / 1500V DC. VDE certified. IEC60900:2018 approved for 1000V safe working.
- Longer, 250mm extension bar also available, Part No. 8392. Also available in 3/8"D, Part Nos. 8389 (125mm), 8390 (250mm).